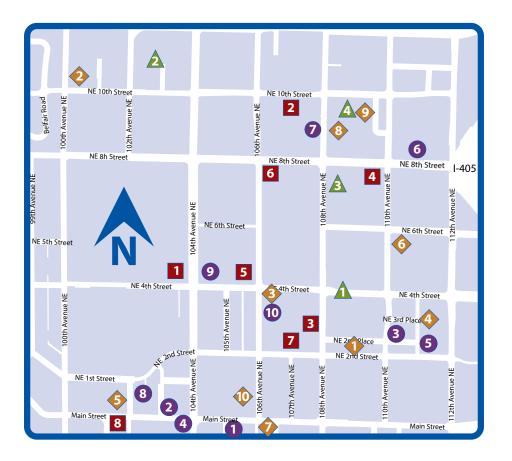

### IN REVIEW

- Bellevue Square SE Corner Expansion (Land Use Approval) 710 Bellevue Way NE
- 2 Washington Sq. Hilton Garden (Land Use Approval) 965 10th Avenue NE
- **3** Goldsmith Plaza 305 (Land Use Approval) **305-108th Avenue NE**
- 4 Bellevue Center Phase II (Land Use Approval) 10833 NE 8th Street
- 5 415 Office Building/Schnitzer NW (Building Permit) 415 106th Avenue NE
- 6 Rockefeller Bellevue Tower Phase I (Land Use Approval) 10605 NE 8th Street
- 7 Marriott AC Hotel (Building Permit) 10628 NE 2nd Street
- 8 AMCUT (Building Permit) 10133 Main Street

### IN THE PIPELINE

- Evergreen Development Bellevue Tower 10844 NE 2nd Street
- EROS Properties, LLC 1000 100th Avenue NE
  - Fana CBD Master Development Plan 320 106th Avenue NE
  - Metro 112 Apartments, Phase II 11109 NE 3rd Street
- 17-102nd Avenue 17-102nd Avenue NE
- East Link Bellevue Transit Center Station
- 450 110th Avenue NE, Contact: Sound Transit
- 10625 Main Street
- 846 108th Avenue NE

### PERMITTED

- A The Summit Bldg C / Bentall (Building Permit) 320 108th Avenue NE
- 103rd Avenue Apartments (Land Use) 1035 103rd Avenue NE
- Bellevue Center Phase I (Building Permit) 10833 NE 8th Street
- A Pacific Regent Phase II (Land Use Approval) 919 109th Avenue NE

### UNDER CONSTRUCTION

- Alamo Manhattan Main Street 10505 Main Street
- 2 Main Street Gateway 10328 Main Street
- 3 Marriott Hotel 200 110th Avenue NE
- Bellevue at Main / SRM 15 Bellevue Way SE
- Bellevue Apartments / LIHI 204 111th Avenue NE
- 6 Alley 111 11011 NE 9th Street
- Bellevue Office Tower
  833 108th Avenue NE
- 8 Bellevue Park II Apartments 10203 NE 1st Street
- Lincoln Square Expansion 410 Bellevue Way NE
- SOMA Phase II 10608 NE 2nd Street